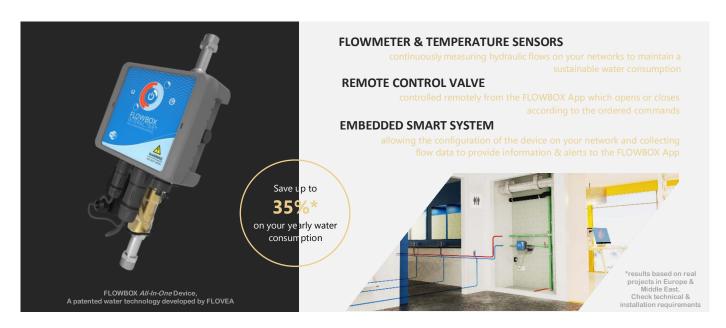

# THE ALL-IN-ONE TECHNOLOGY

For every challenge

Our PREDICTIVE FLOWBOX® device was design as an *all-in-one* technology thanks to the intelligent combination of precise sensors, a remote-controlled valve, a smart processor and traditional plumbing components.

This patented technology entirely developed by FLOVEA Group is the result of 6 years of R&D developments, taking time to really considerate all aspects in terms of daily water management operations. The PREDICTIVE FLOWBOX®, whose uniqueness is reflected in the diversity of projects and assets to which it can be adapted, has been entirely designed to be easy to install and to use at the same time for a large panel of people: real estate developers, service providers, MEP contractors, facility management companies and end-consumers such as property owners and tenants.

This smart device gives these users all the necessary tools to simultaneously gather flow, temperature and water consumption data, to send it to our App' for analyzing thanks to advance algorithms and to react remotely on the network by ordering the instant closure of the valve in case of any anomaly detected.

The PREDICTIVE FLOWBOX® devices are available in three sizes ½"-1" and 2"-inch and can be adapted to water network's diameters up to 3"-inch with specific pipe reducers without any pressure losses, hence not disturbing the water supply.

Its characteristics' in terms of dimension and weight enables it to be installed both vertically on primary water networks and horizontally on secondary networks, with a minimal space requirement inside buildings.

After a quick pairing & configuration process as the initial step following the plumbing installation, the device requires a power supply and a wireless Wi-Fi or Ethernet cable connection, ensuring a seamless and fast data-communication with the Web App'.